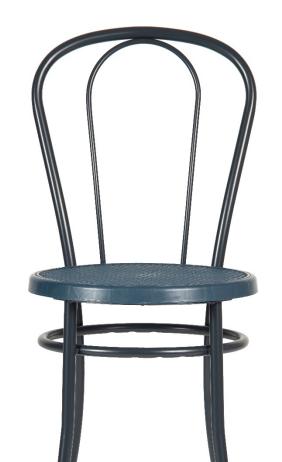

## URBAN BISTRO CHAIR PRODUCT SHEET

**RECEPTION & BREAKOUT** 

Use (Moderate): 5

- •Contemporary and versatile Bistro chair
- Available in Slate Blue and Dove Grey
  - Stylish painted metal frame
- Ideal for adding colour to breakout or café areas
  - Available in singles or packs of 4
    - Requires easy self assembly